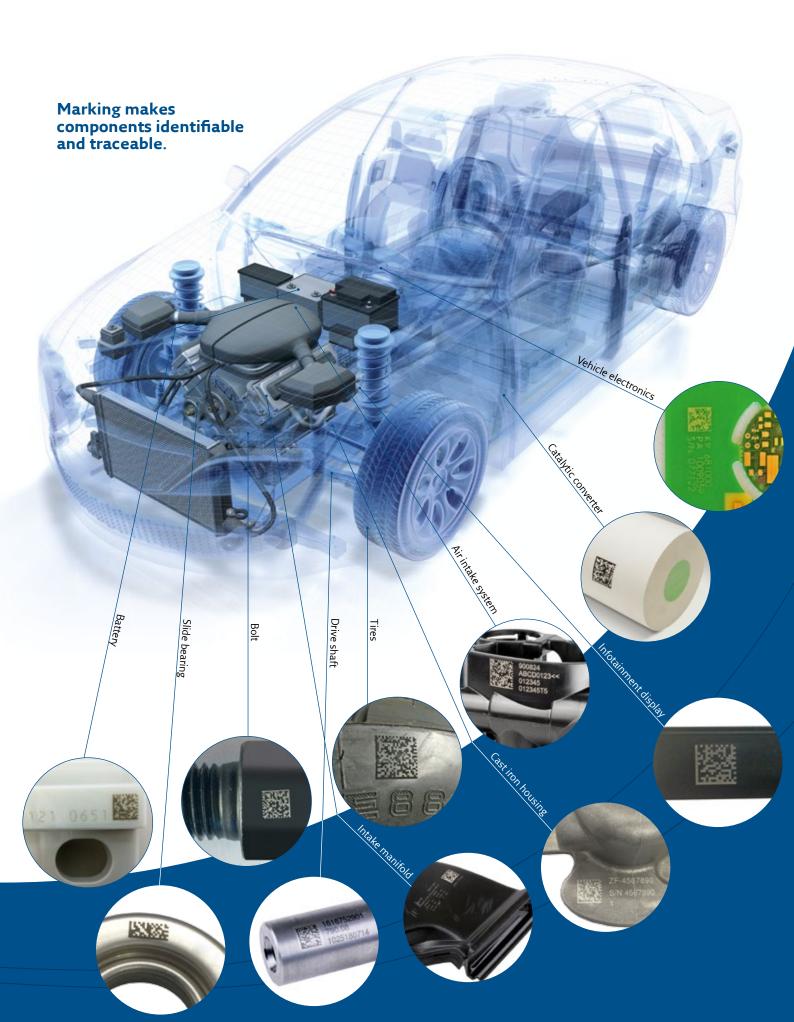

## **REA** JET

INDUSTRIAL CODING AND MARKING SOLUTIONS – MADE IN GERMANY

Direct Part Marking (DPM) and Verifying Code Quality -Complete Solutions for the Automotive Industry

#### **Your Objectives:**

- Automated production and assembly process control
- Traceability and limiting of faulty batches
- Avoiding rejects and interchange protection
- Counterfeit protection
- Reduction of error costs for storage and in the field
- Implementation of customer requirements (e.g., standards of vehicle manufacturers)

#### **Your Tasks:**

- Individual, permanent component marking
- Guarantee of code-readability (code quality) for scanners and cameras available on the market
- Database connection

#### **Our Solution:**

- REA JET offers you a full range of contact-free direct part marking (DPM) systems for your products
- REA VERIFIER offers superior code know-how and verification devices to ensure the quality of your codes