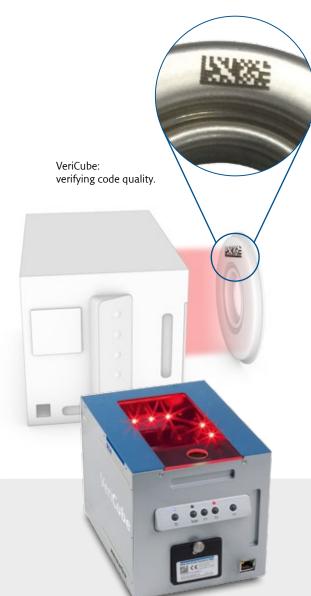

#### **Your Tasks:**

- Individual, permanent component marking
- Guarantee of code-readability (code quality) for scanners and cameras available on the market
- Database connection

#### **Our Solution:**

- REA JET offers you a full range of contact-free direct part marking (DPM) systems for your products
- REA VERIFIER offers superior code know-how and verification devices to ensure the quality of your codes