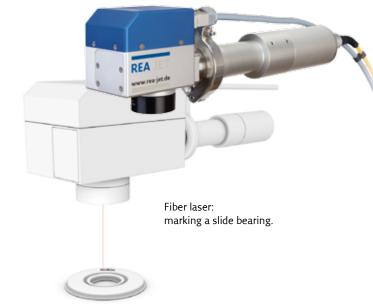

#### **Our Solution:**

- REA JET offers you a full range of contact-free direct part marking (DPM) systems for your products
- REA VERIFIER offers superior code know-how and verification devices to ensure the quality of your codes

#### **Our Offer:**

- High-quality, industry-standard laser, ink jet and labelling technology as well as code verification devices
- Market-leading equipment technology:
  - freely configurable digital inputs and outputs
  - simple and secure integration into the production environment
  - cross-device operation, configuration and networking
  - integrated VNC and web server
  - easy and reliable communication via Ethernet
  - future-proof technology by open XML structure,
    Unicode and True Type Fonts Ready for Industry 4.0